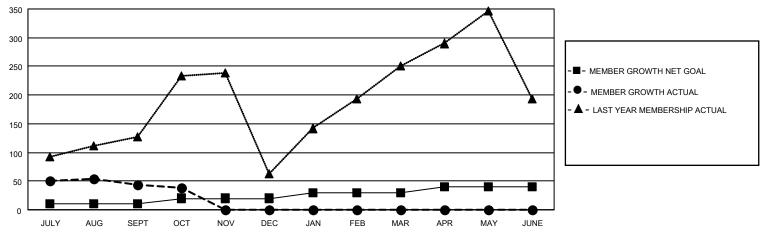

## GOALS AND ACTUAL MEMBERS CUMULATIVE

| DROPPED CLUBS: 0 |     | 36 CLUBS OF 153 ADDED 1 OR<br>MORE NEW MEMBERS | GENDER DISTRIBUTION                   |                |  |
|------------------|-----|------------------------------------------------|---------------------------------------|----------------|--|
|                  |     | MALE 3,                                        |                                       | 3,792 (83.88%) |  |
|                  |     |                                                | FEMALE                                | 727 (16.08%)   |  |
| DROPPED MEMBERS  |     |                                                | NON BINARY                            | 0 (0.00%)      |  |
|                  |     |                                                | PREFER NOT TO ANSWER                  | 2 (0.04%)      |  |
| DECEASED         | 3   |                                                |                                       |                |  |
| CLUB CANCELLED   | 0   | CLICK HERE FOR CUMULATIVE                      | TOTAL FAMILY UNIT MEMBERS             | 1,926          |  |
| OTHER            | 112 | MEMBERSHIP DATA                                |                                       |                |  |
| TOTAL            | 115 |                                                | FAMILY MEMBERS PAYING HALF DUES 1,245 |                |  |
|                  |     |                                                |                                       |                |  |