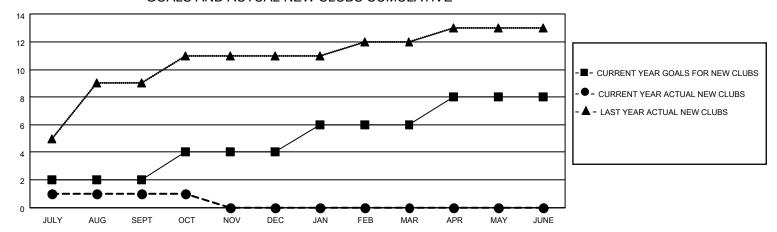

## MONTHLY MEMBERSHIP PROGRESS REPORT

LOCATION INDIA District 321 F Results as of: 10/31/2022

| Clubs RESULTS FOR 2022-2023 |   |   |   | Members RESULTS FOR 2022-2023 |    |     |     |
|-----------------------------|---|---|---|-------------------------------|----|-----|-----|
|                             |   |   |   |                               |    |     |     |
| JULY/AUG/SEPT               | 2 | 1 | 0 | JULY/AUG/SEPT                 | 10 | 169 | 100 |
| OCT/NOV/DEC                 | 2 | 0 | 0 | OCT/NOV/DEC                   | 10 | 14  | 15  |
| JAN/FEB/MAR                 | 2 | 0 | 0 | JAN/FEB/MAR                   | 10 | 0   | 0   |
| APR/MAY/JUNE                | 2 | 0 | 0 | APR/MAY/JUNE                  | 10 | 0   | 0   |

## GOALS AND ACTUAL NEW CLUBS CUMULATIVE



## GOALS AND ACTUAL MEMBERS CUMULATIVE



| DROPPED CLUBS: 0 |     | 36 CLUBS OF 153 ADDED 1 OR<br>MORE NEW MEMBERS | GENDER DISTRIBUTION                   |                |  |
|------------------|-----|------------------------------------------------|---------------------------------------|----------------|--|
|                  |     | MALE 3,                                        |                                       | 3,792 (83.88%) |  |
|                  |     |                                                | FEMALE                                | 727 (16.08%)   |  |
| DROPPED MEMBERS  |     |                                                | NON BINARY                            | 0 (0.00%)      |  |
|                  |     |                                                |